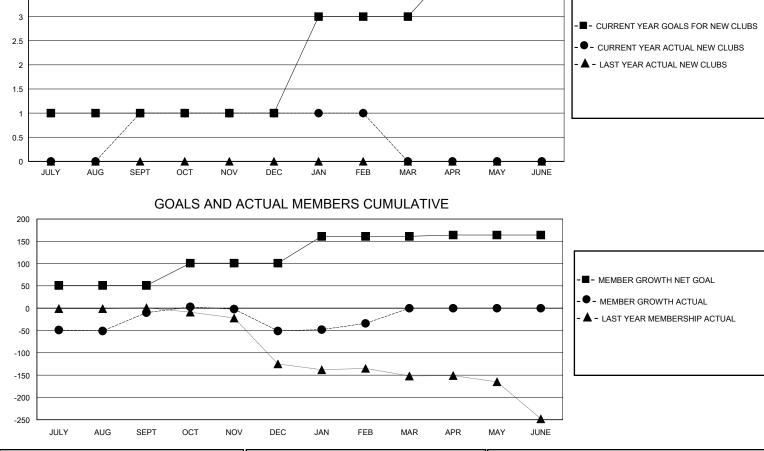

## District 118 U

Results as of: 2/29/2024

| DROPPED CLUBS: 5 |     | 23 CLUBS OF 54 ADDED 1 OR MORE<br>NEW MEMBERS | GENDER DISTRIBUTION                |              |    |
|------------------|-----|-----------------------------------------------|------------------------------------|--------------|----|
|                  |     |                                               | MALE                               | 330 (35.29%) |    |
| DROPPED MEMBERS  |     |                                               | FEMALE                             | 604 (64.60%) |    |
| DECEASED         | 3   | CLICK HERE FOR CUMULATIVE<br>MEMBERSHIP DATA  | TOTAL FAMILY UNIT MEMBERS          |              | 80 |
| CLUB CANCELLED   | 45  |                                               | FAMILY MEMBERS PAYING HALF<br>DUES |              | 41 |
| OTHER            | 90  |                                               |                                    |              | 41 |
| TOTAL            | 138 |                                               |                                    |              |    |