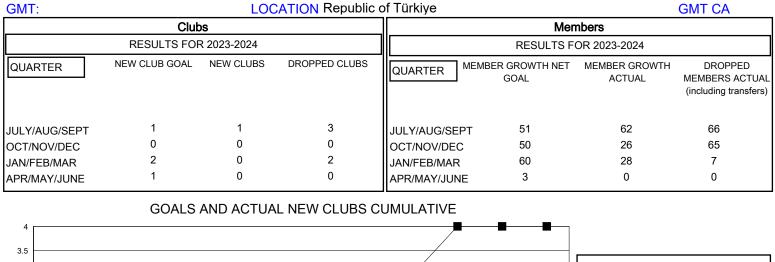

## District 118 U

Results as of: 2/29/2024

| DROPPED CLUBS: 5 |     | 23 CLUBS OF 54 ADDED 1 OR MORE<br>NEW MEMBERS | GENDER DISTRIBUTION                |              |    |
|------------------|-----|-----------------------------------------------|------------------------------------|--------------|----|
|                  |     |                                               | MALE                               | 330 (35.29%) |    |
| DROPPED MEMBERS  |     |                                               | FEMALE                             | 604 (64.60%) |    |
| DECEASED         | 3   | CLICK HERE FOR CUMULATIVE<br>MEMBERSHIP DATA  | TOTAL FAMILY UNIT MEMBERS          |              | 80 |
| CLUB CANCELLED   | 45  |                                               | FAMILY MEMBERS PAYING HALF<br>DUES |              | 41 |
| OTHER            | 90  |                                               |                                    |              | 41 |
| TOTAL            | 138 |                                               |                                    |              |    |